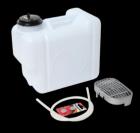

Waste overflow tank Featuring a 1.5 gallon waste tank. Standard with floorstanding base.