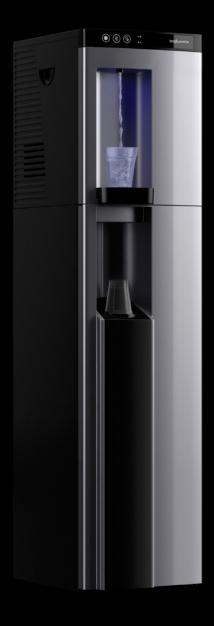

## Borg & Overström B4

- Ultra-hygienic touch-sensitive control panel
- Large 10.75" dispensing area for filling bottles and jugs
- Sealed, hygienic direct-chill cooling system
- Biofilm, lime scale and impact resistant epoxy resin panel finish
- Can be used with RO with bladder or with any filtration
- Floorstanding base adds a convenient integral cup dispenser and an internal waste overflow tank

## Model B4 Specification:

100-115 VAC 50Hz Power Max Power Consumption 600 Watts R134a Refrigerant 36.8° – 51.5° F Cold Temperature Range 5.5 gallons per hour Cold Capacity

Hot Temperature Hot Capacity 1.5 gallons per hour Countertop Dimensions 13 W x 18.5 D x 16.25 H Overall Dimensions w/Base 13 W x 18.5 D x 52.25 H