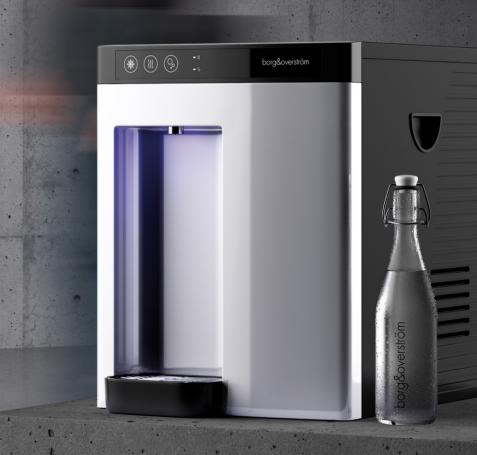

## Borg & Overström B4

- Ultra-hygienic touch-sensitive control panel
- Large 10.75" dispensing area for filling bottles and jugs
- Sealed, hygienic direct-chill cooling system
- Biofilm, lime scale and impact resistant epoxy resin panel finish
- Can be used with RO with bladder or with any filtration
- Floorstanding base adds a convenient integral cup dispenser and an internal waste overflow tank

## Model B4 Specification:

100-115 VAC 50Hz Power Max Power Consumption 600 Watts R134a Refrigerant 36.8° – 51.5° F Cold Temperature Range 5.5 gallons per hour Cold Capacity

Hot Temperature Hot Capacity 1.5 gallons per hour Countertop Dimensions 13 W x 18.5 D x 16.25 H Overall Dimensions w/Base 13 W x 18.5 D x 52.25 H