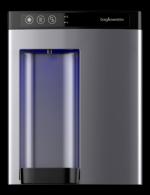

## Borg & Overström B4

- Ultra-hygienic touch-sensitive control panel
- Large 10.75" dispensing area for filling bottles and jugs
- Sealed, hygienic direct-chill cooling system
- Biofilm, lime scale and impact resistant epoxy resin panel finish
- Can be used with RO with bladder or with any filtration
- Floorstanding base adds a convenient integral cup dispenser and an internal waste overflow tank

## Model B4 Specification:

100-115 VAC 50Hz Power Max Power Consumption 600 Watts R134a Refrigerant 36.8° – 51.5° F Cold Temperature Range 5.5 gallons per hour Cold Capacity

Hot Temperature Hot Capacity 1.5 gallons per hour Countertop Dimensions 13 W x 18.5 D x 16.25 H Overall Dimensions w/Base 13 W x 18.5 D x 52.25 H