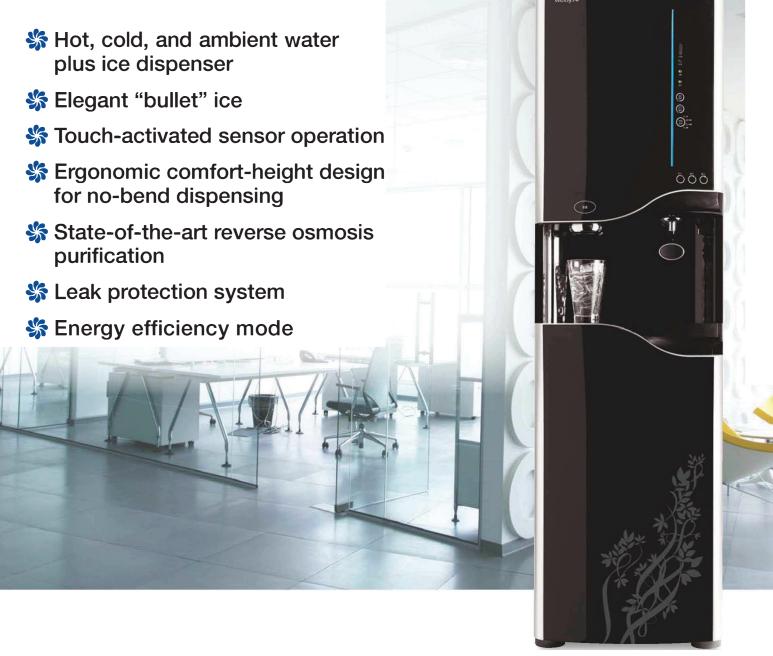

# water for wellness

# WS 12000 Ice/Water Dispenser





877-295-6634

# WS 12000 Ice/Water Dispenser



| DESCRIPTION                | SPECIFICATION                                                  |
|----------------------------|----------------------------------------------------------------|
| Weight                     | 119.5 lbs/54.2 kg                                              |
| Dimensions                 | 16.9" w x 19.4" d x 58.7" h<br>430 mm w x 492 mm d x 1490 mm h |
| Colors                     | Black                                                          |
| Cold Tank Capacity         | 1.2 gallons/4.7 liters                                         |
| Ambient Tank Capacity      | 4.5 gallons/16.9 liters                                        |
| Hot Tank Capacity          | 1.2 gallons/4.6 liters