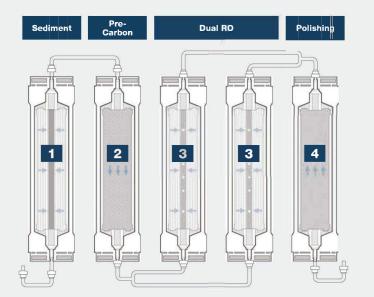

## **Multi-Stage Purification**

#### Sediment Filter Reduces particles such as dirt, silt, rust and pipe residue.

Pre-Carbon Filter

Reduces chlorine, chemicals and pesticides.

### Reverse Osmosis (RO) Membrane

Reduces such contaminants as solids, arsenic, pharmaceuticals, and metals.

### Polishing Filter

Coconut shell carbon polishes the water for great taste

877-295-6634