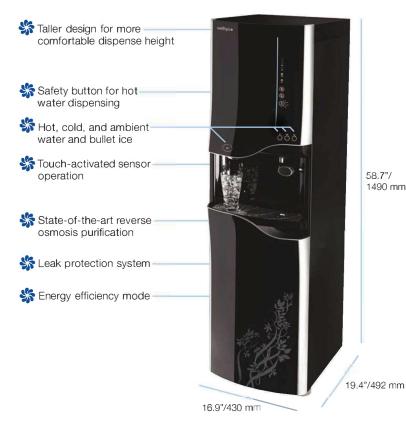

# WS 12000 Ice/Water Dispenser

| DESCRIPTION                | SPECIFICATION                                                  |
|----------------------------|----------------------------------------------------------------|
| Weight                     | 119.5 lbs/54.2 kg                                              |
| Dimensions                 | 16.9" w x 19.4" d x 58.7" h<br>430 mm w x 492 mm d x 1490 mm h |
| Colors                     | Black                                                          |
| Cold Tank Capacity         | 1.2 gallons/4.7 liters                                         |
| Ambient Tank Capacity      | 4.5 gallons/16.9 liters                                        |
| Hot Tank Capacity          | 1.2 gallons/4.6 liters                                         |
| Ice Production             | 37.9 ;bs/17.2 kg per day                                       |
| Ice Storage                | 8.8 lbs/4 kg                                                   |
| Dispense Height            | 8.625"                                                         |
| Recommended Water Pressure | 60-70 psi                                                      |
| Rated Voltage/Frequency    | 110v/60Hz @ 6.5 amps                                           |
| Power Consumption          | 2.83 kWh/24 hours                                              |